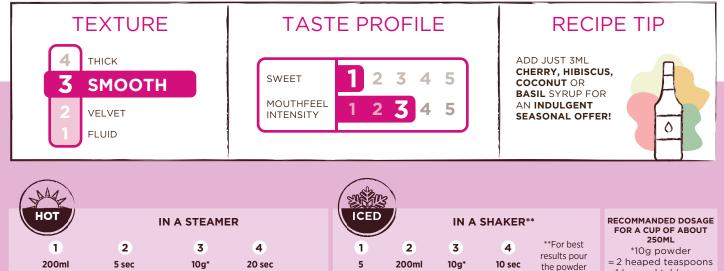

· Quick and easy to use: 2 teaspoons (10g) in 200ml milk or plant-based drink

> into a small amount of water or milk

at room

temperature.

- Offer it iced for the summer season!
- MADE IN FRANCE

ice cubes

milk