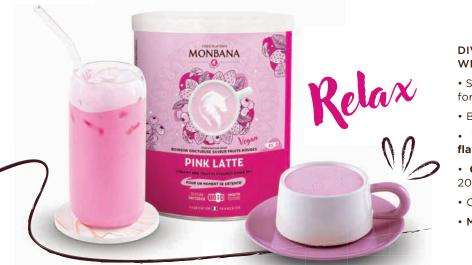

## **PINK LATTE** FOR A TRULY RELAXING MOMENT

## DIVERSIFY YOUR OFFERING WITH OUR DELICIOUS PINK LATTE MIX:

• Subtle red fruit flavour and a touch of magnesium for a moment of fruity relaxation

- Beetroot powder gives it a natural pink colour
- · Vegan and free from artificial colours and flavours