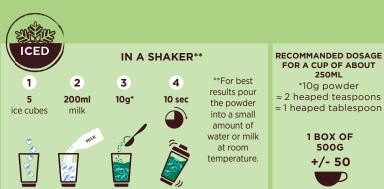

#### **DIVERSIFY YOUR OFFERING WITH OUR DELICIOUS MATCHA LATTE MIX:**

- Matcha tea drink with finely balanced flavour
- · Ideal for boosting energy levels: matcha tea is a natural source of caffeine and vitamin C
- · Vegan and free from artificial colours and flavours
- Quick and easy to use: 2 teaspoons (10g) in 200ml milk or plant-based drink
- Offer it iced for the summer season!
- MADE IN FRANCE