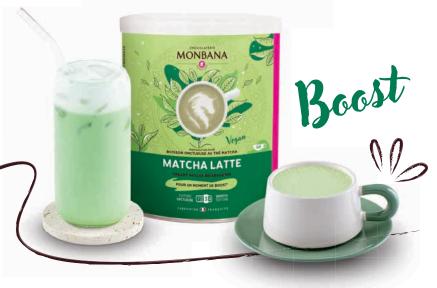

# **MATCHA LATTE** FOR BOOSTING ENERGY LEVELS

#### **DIVERSIFY YOUR OFFERING WITH OUR DELICIOUS MATCHA LATTE MIX:**

- Matcha tea drink with finely balanced flavour
- · Ideal for boosting energy levels: matcha tea is a natural source of caffeine and vitamin C
- · Vegan and free from artificial colours and flavours
- Quick and easy to use: 2 teaspoons (10g) in 200ml milk or plant-based drink
- Offer it iced for the summer season!
- MADE IN FRANCE